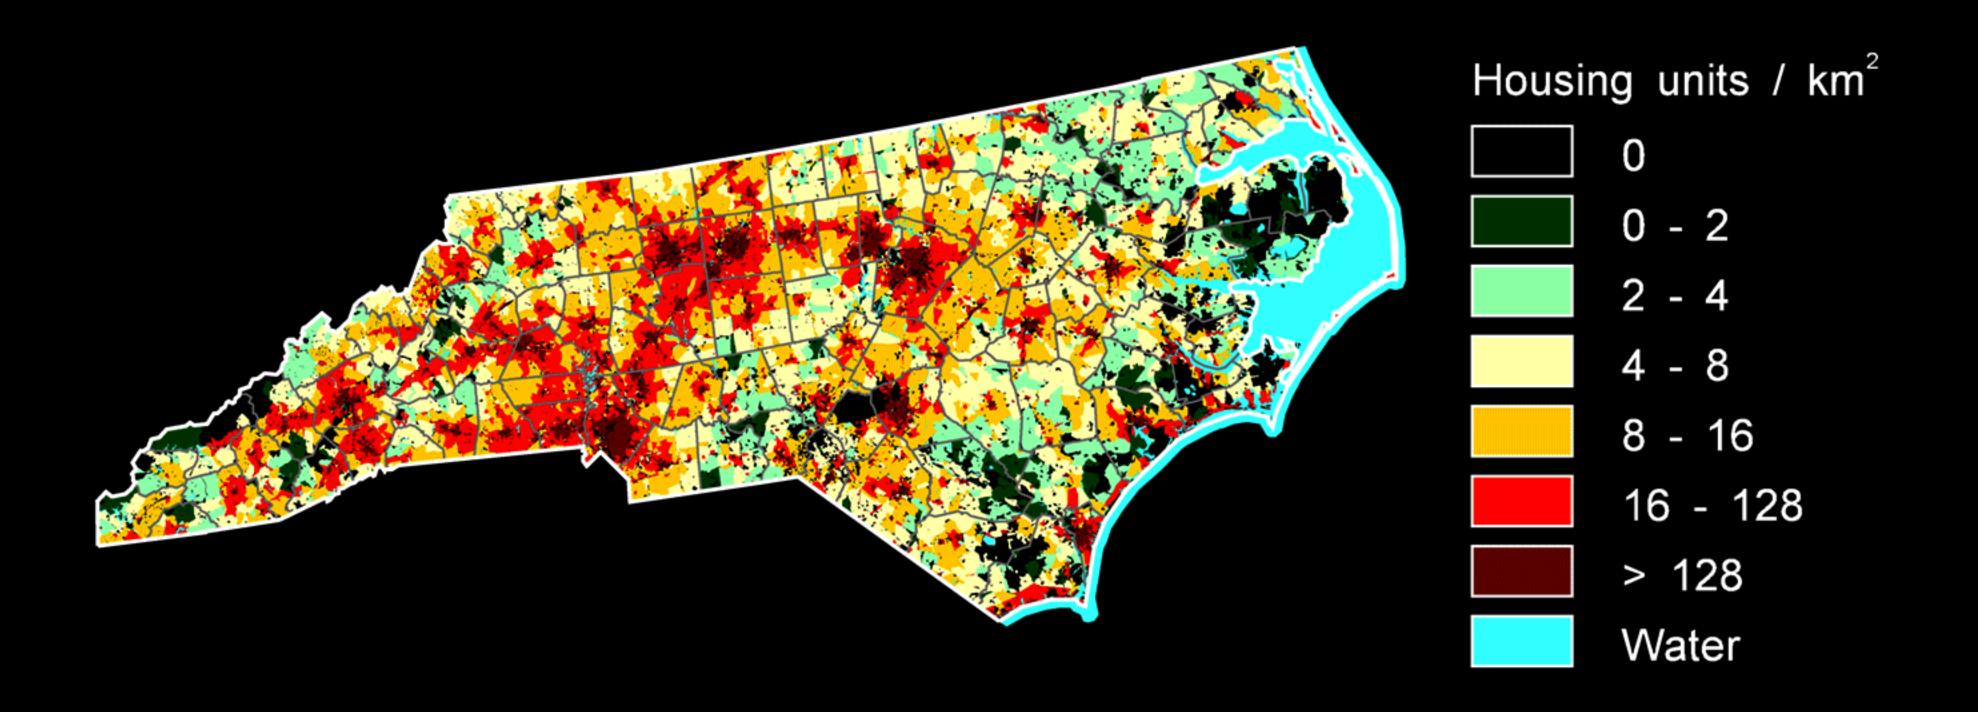

# North Carolina 1940 Housing density Census partial block groups

# North Carolina 1950 Housing density Census partial block groups

# North Carolina 1960 Housing density Census partial block groups

# North Carolina 1970 Housing density Census partial block groups

# North Carolina 1980 Housing density Census partial block groups

# North Carolina 1990 Housing density Census partial block groups

# North Carolina 2000 Housing density Census partial block groups

# North Carolina 2010 Housing density Census partial block groups

# North Carolina 2020 Housing density Census partial block groups

# North Carolina 2030 Housing density Census partial block groups