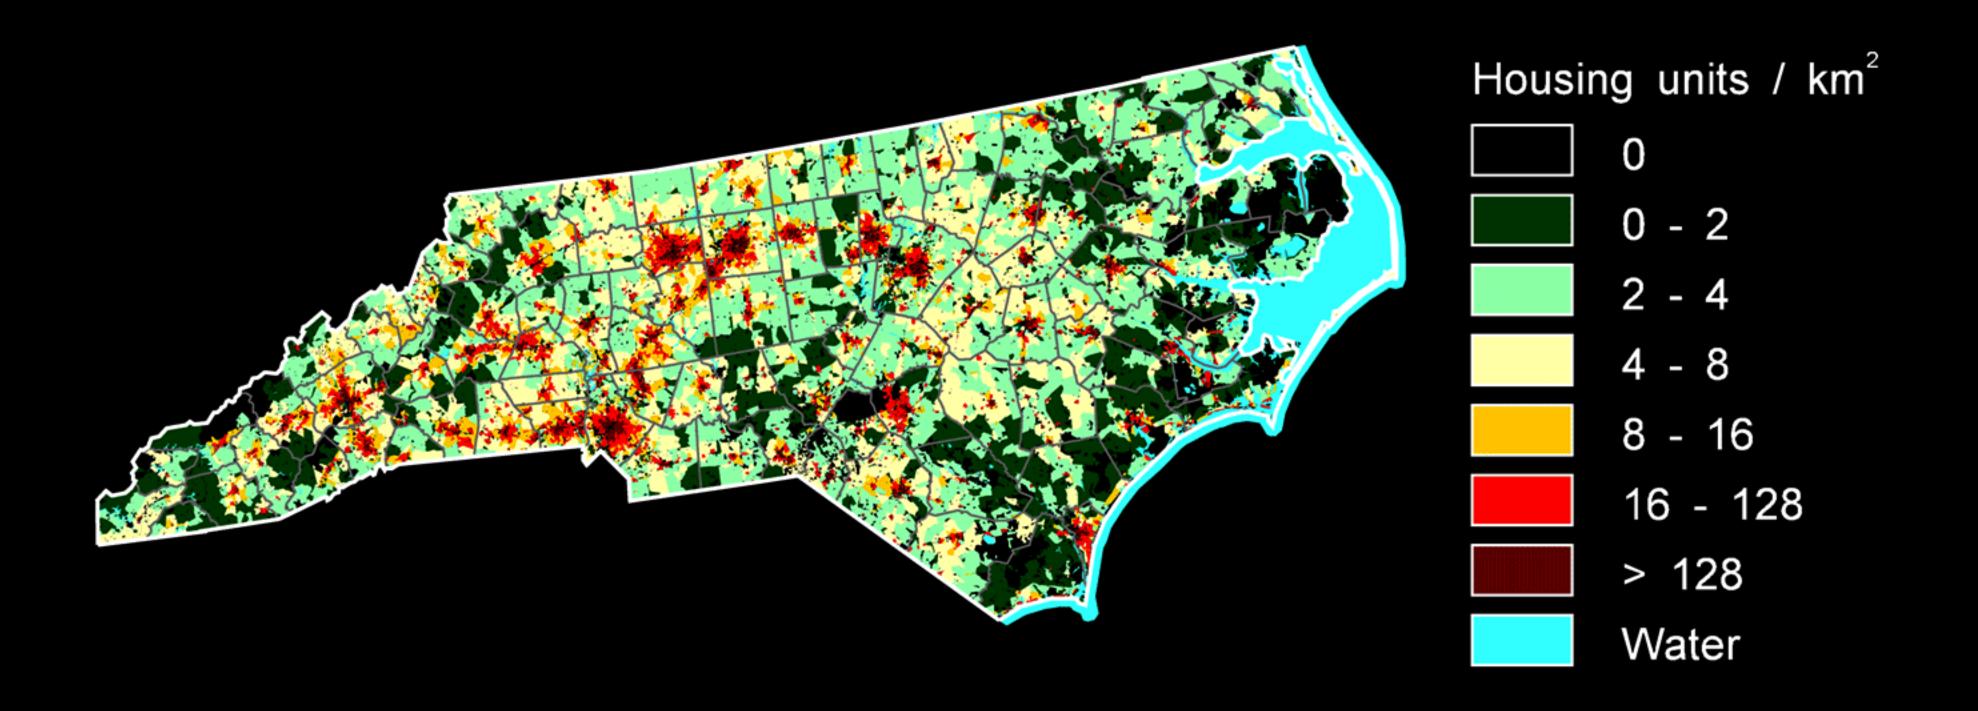

# North Carolina 1940 Housing density Census partial block groups

# North Carolina 1950 Housing density Census partial block groups

# North Carolina 1960 Housing density Census partial block groups

# North Carolina 1970 Housing density Census partial block groups

# North Carolina 1980 Housing density Census partial block groups

# North Carolina 1990 Housing density Census partial block groups

# North Carolina 2000 Housing density Census partial block groups

# North Carolina 2010 Housing density Census partial block groups

# North Carolina 2020 Housing density Census partial block groups

# North Carolina 2030 Housing density Census partial block groups