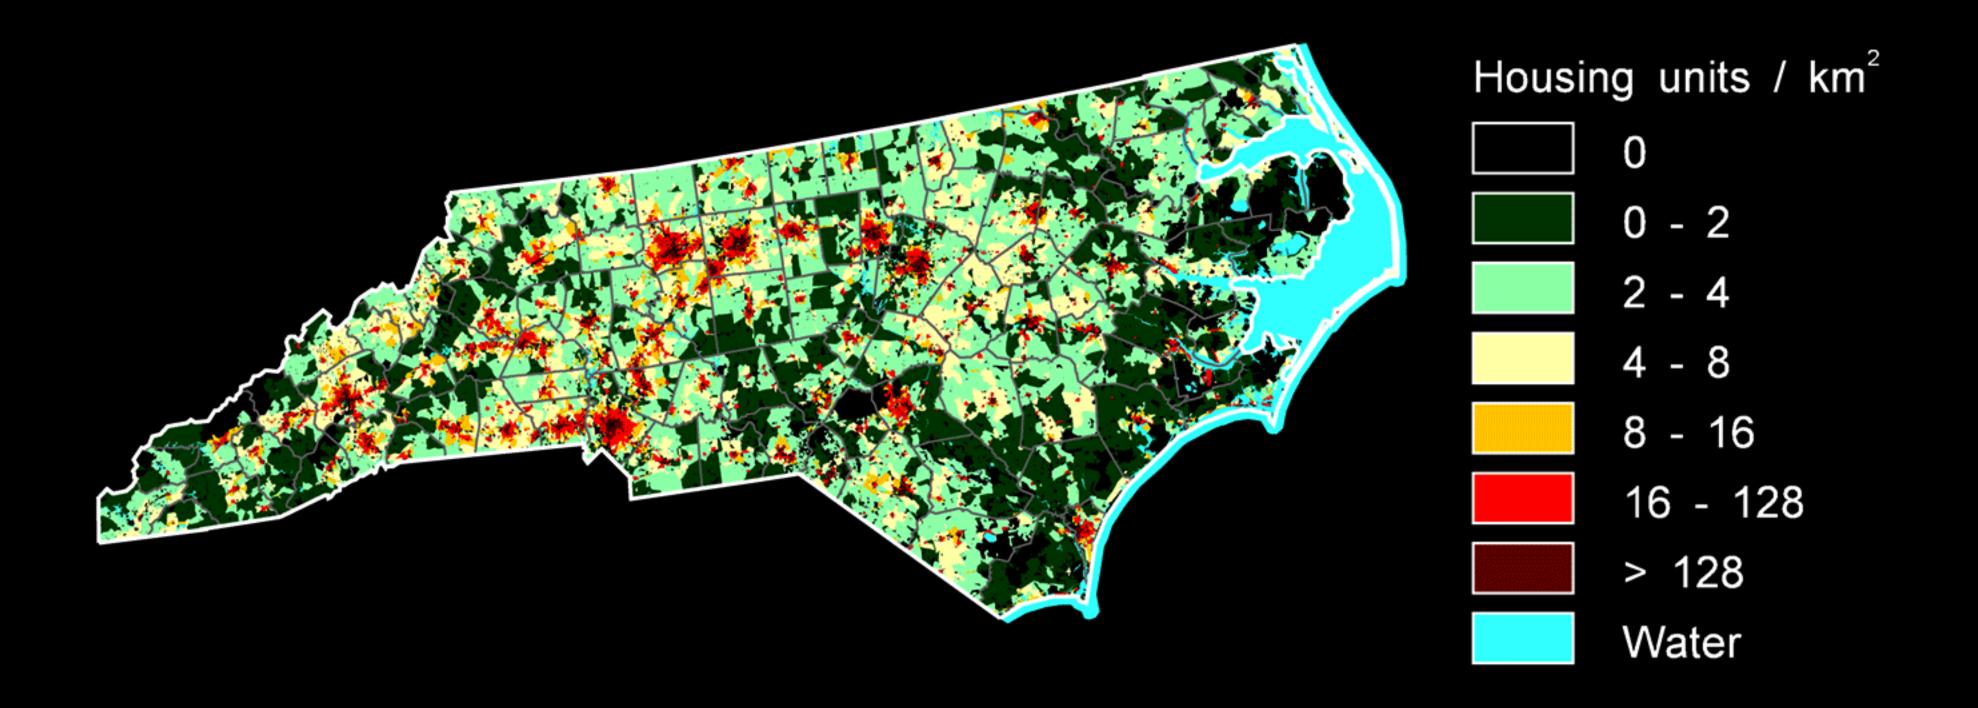

# North Carolina 1940 Housing density Census partial block groups

# North Carolina 1950 Housing density Census partial block groups

# North Carolina 1960 Housing density Census partial block groups

# North Carolina 1970 Housing density Census partial block groups

# North Carolina 1980 Housing density Census partial block groups

# North Carolina 1990 Housing density Census partial block groups

# North Carolina 2000 Housing density Census partial block groups

# North Carolina 2010 Housing density Census partial block groups

# North Carolina 2020 Housing density Census partial block groups

# North Carolina 2030 Housing density Census partial block groups