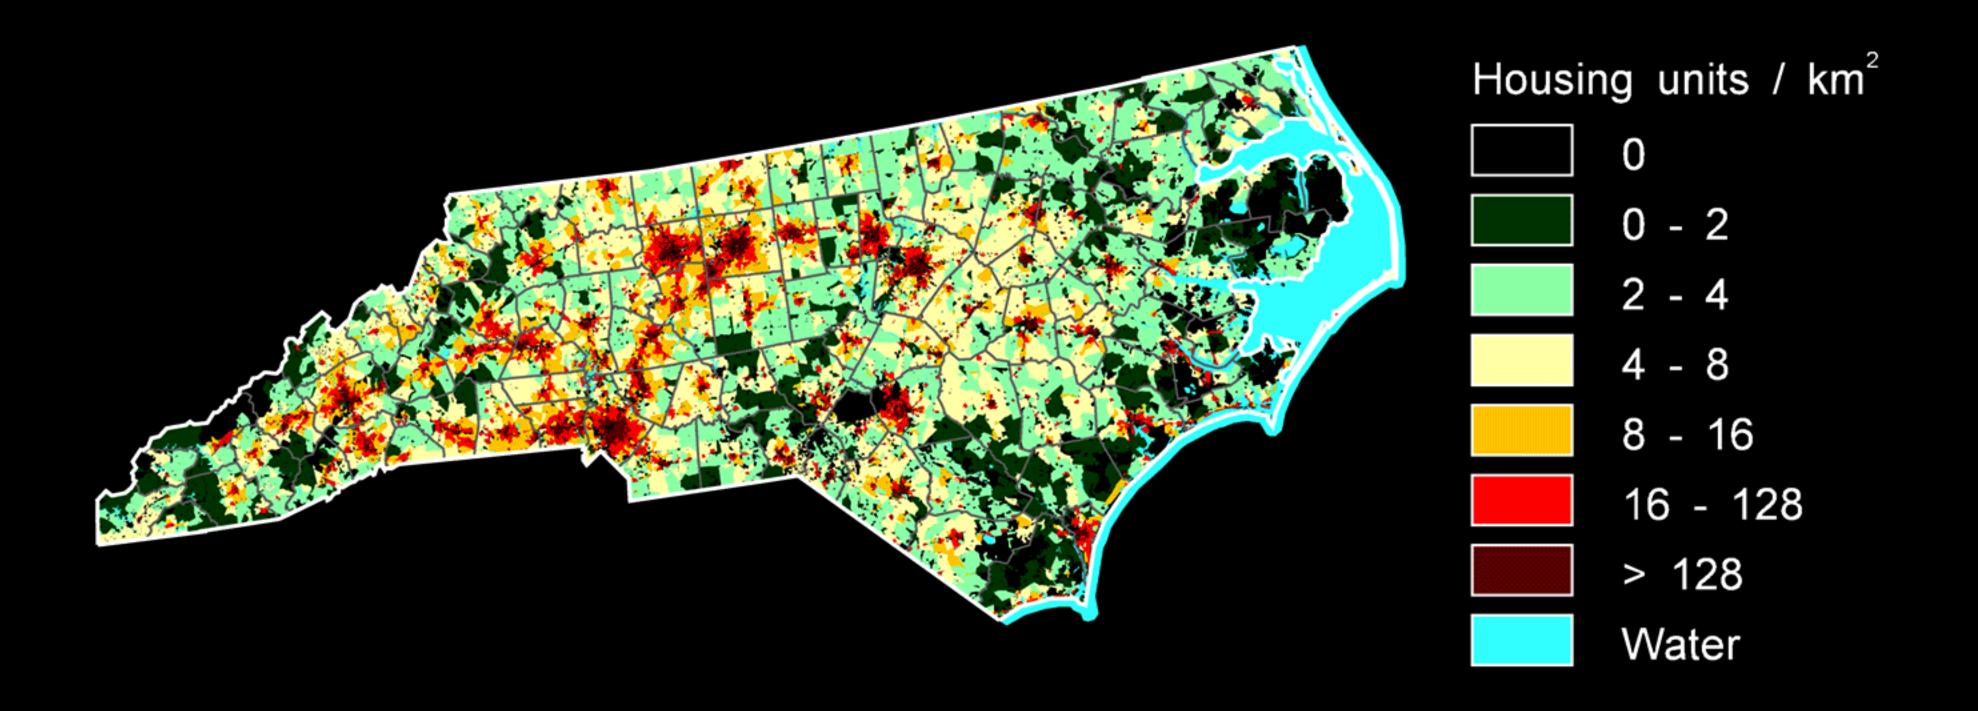

# North Carolina 1940 Housing density Census partial block groups

# North Carolina 1950 Housing density Census partial block groups

# North Carolina 1960 Housing density Census partial block groups

# North Carolina 1970 Housing density Census partial block groups

# North Carolina 1980 Housing density Census partial block groups

# North Carolina 1990 Housing density Census partial block groups

# North Carolina 2000 Housing density Census partial block groups

# North Carolina 2010 Housing density Census partial block groups

# North Carolina 2020 Housing density Census partial block groups

# North Carolina 2030 Housing density Census partial block groups