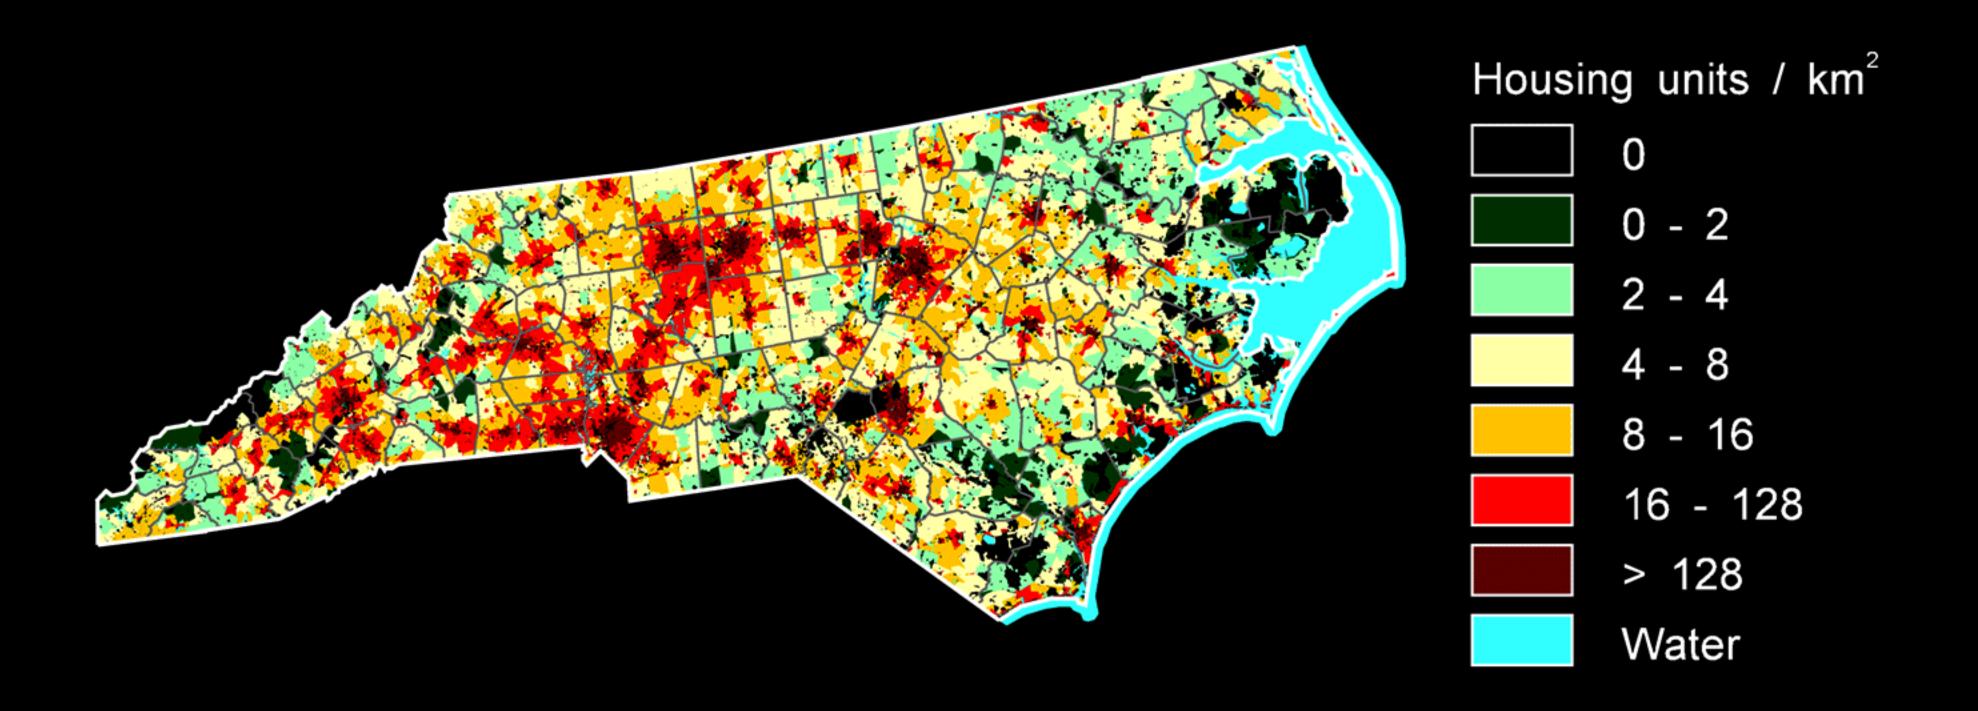

# North Carolina 1940 Housing density Census partial block groups

# North Carolina 1950 Housing density Census partial block groups

# North Carolina 1960 Housing density Census partial block groups

# North Carolina 1970 Housing density Census partial block groups

# North Carolina 1980 Housing density Census partial block groups

# North Carolina 1990 Housing density Census partial block groups

# North Carolina 2000 Housing density Census partial block groups

# North Carolina 2010 Housing density Census partial block groups

# North Carolina 2020 Housing density Census partial block groups

# North Carolina 2030 Housing density Census partial block groups