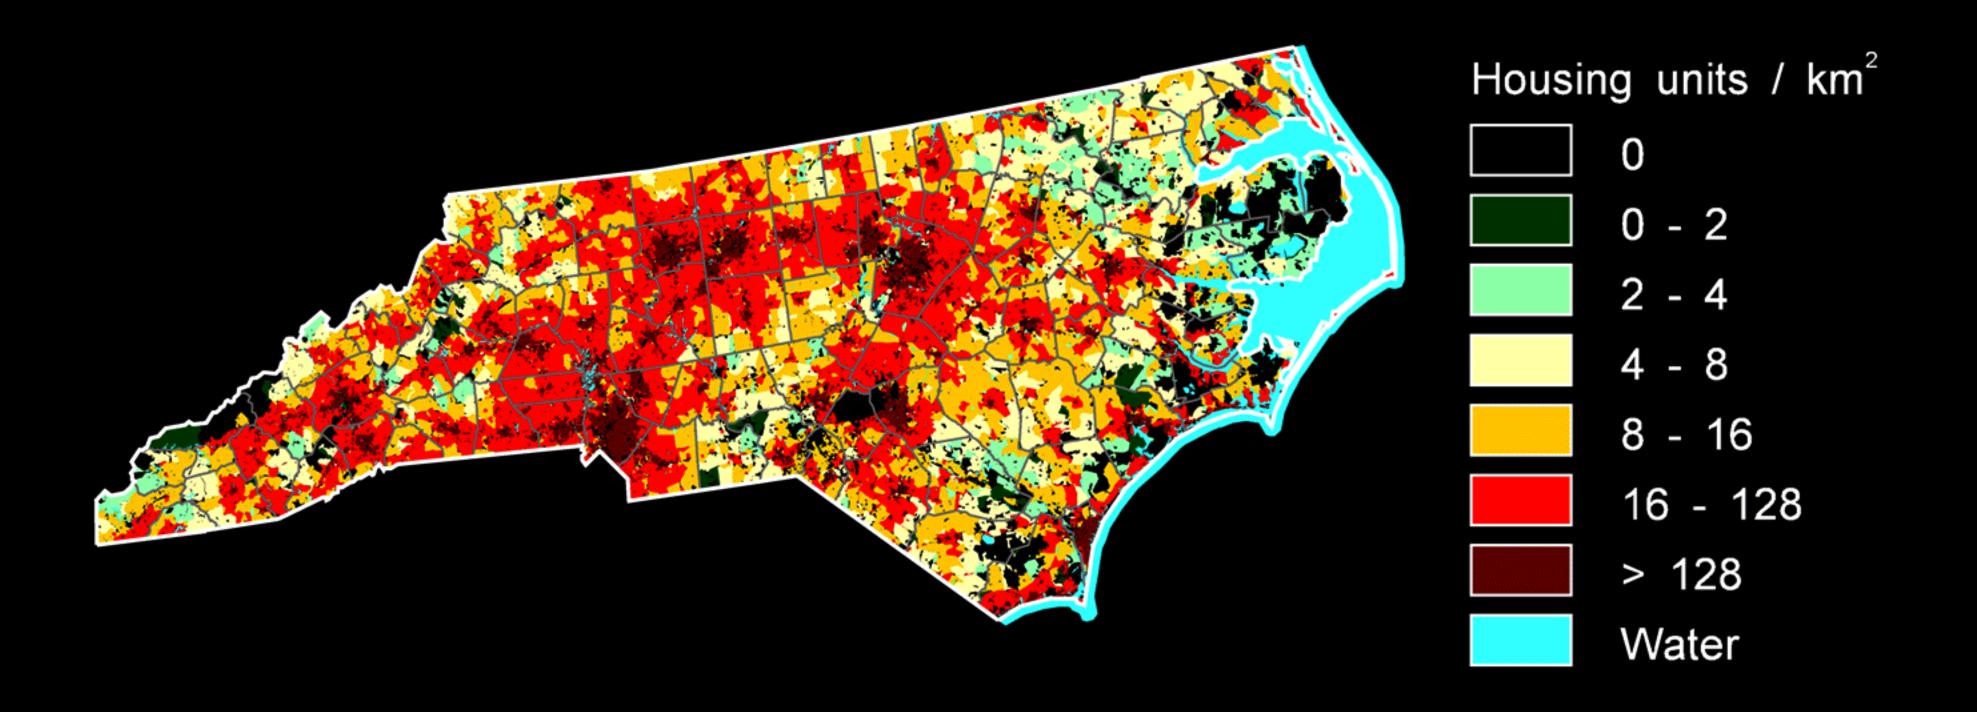

# North Carolina 1940 Housing density Census partial block groups

# North Carolina 1950 Housing density Census partial block groups

# North Carolina 1960 Housing density Census partial block groups

# North Carolina 1970 Housing density Census partial block groups

# North Carolina 1980 Housing density Census partial block groups

# North Carolina 1990 Housing density Census partial block groups

# North Carolina 2000 Housing density Census partial block groups

# North Carolina 2010 Housing density Census partial block groups

# North Carolina 2020 Housing density Census partial block groups

# North Carolina 2030 Housing density Census partial block groups